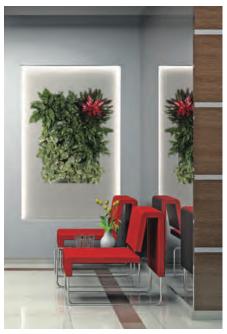

## $PLANT PORTRAITS^{**}$

Four PP-3232's arranged horizontally

PP-2432's on columns

Two PP-3232's arranged horizontally

**One** *PP***-**2432