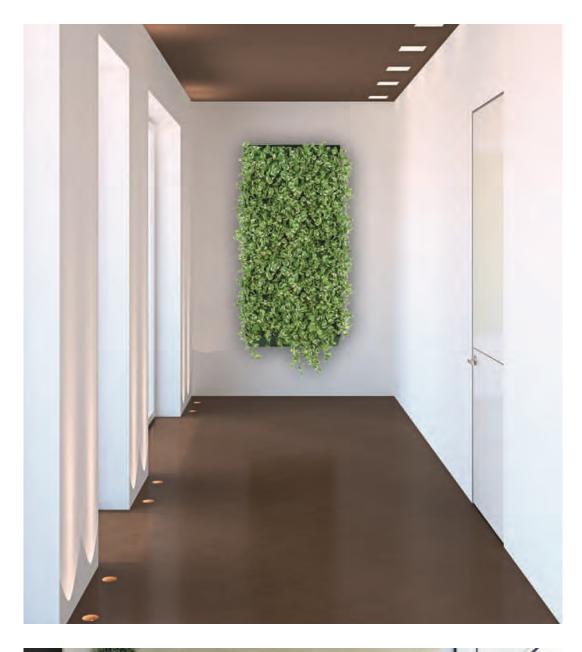

## $PLANT PORTRAITS^{**}$

Single PP-3232

Tivo PP-3232's stacked vertically

## $PLANT PORTRAITS^{**}$

Four PP-3232's arranged horizontally

PP-2432's on columns

Two PP-3232's arranged horizontally

**One** *PP***-**2432