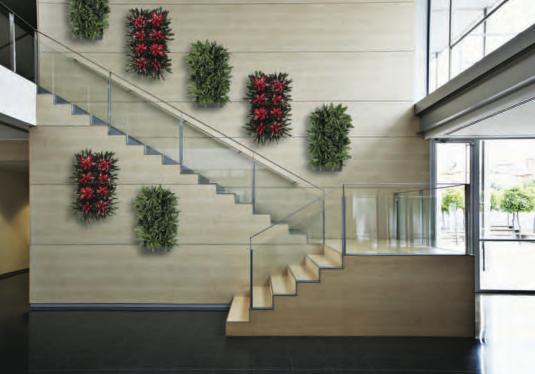

## $PLANT PORTRAITS^{**}$

Single PP-3232

Tivo PP-3232's stacked vertically

## $PLANT PORTRAITS^{**}$

Four PP-3232's arranged horizontally

PP-2432's on columns

Two PP-3232's arranged horizontally

**One** *PP***-**2432