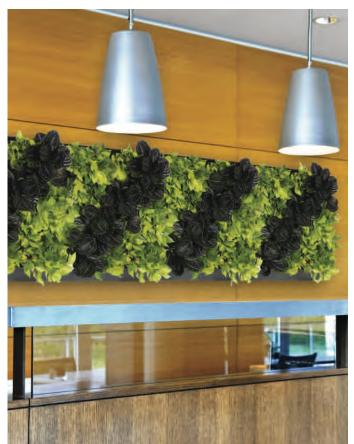

## $PLANT PORTRAITS^{**}$

Single PP-3232

Tivo PP-3232's stacked vertically

## $PLANT PORTRAITS^{**}$

Four PP-3232's arranged horizontally

PP-2432's on columns

Two PP-3232's arranged horizontally

**One** *PP***-**2432