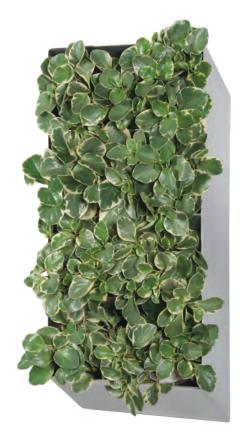

## $PLANT PORTRAITS^{**}$

Single PP-3232

Tivo PP-3232's stacked vertically

## Patent Pending Shelf and Wick System

Simply add 3-4 wicked plants to each shelf and fill each shelf with water. Watering cycle is normally 1-2 weeks.

Available in 42 finishes