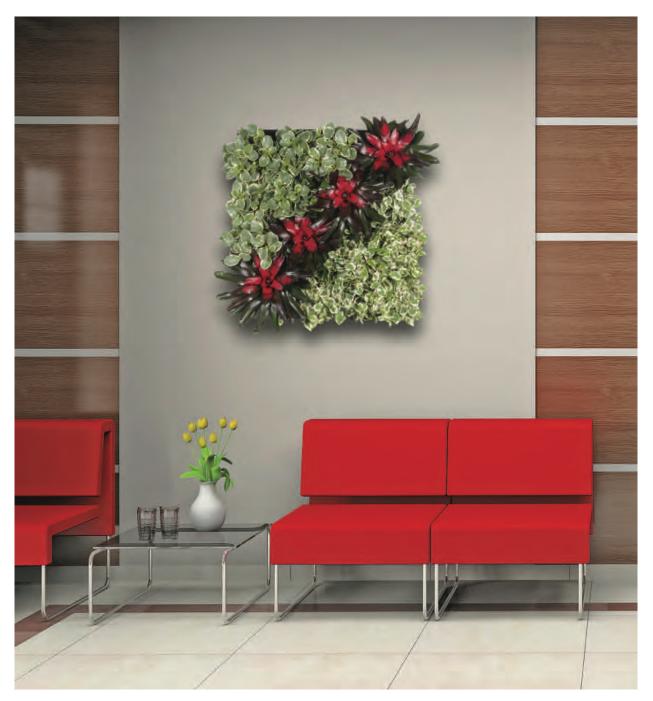

## $PLANT PORTRAITS^{**}$

Single PP-3232

Tivo PP-3232's stacked vertically

## $PLANT PORTRAITS^{**}$

Four PP-3232's arranged horizontally

PP-2432's on columns

Two PP-3232's arranged horizontally

**One** *PP***-**2432