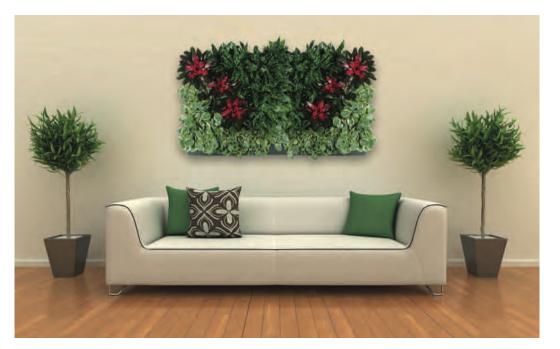

## $PLANT PORTRAITS^{**}$

Single PP-3232

Tivo PP-3232's stacked vertically

## $PLANT PORTRAITS^{**}$

Four PP-3232's arranged horizontally

PP-2432's on columns

Two PP-3232's arranged horizontally

**One** *PP***-**2432