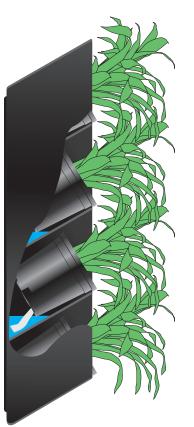

\*Each Plant Portrait contains 4 shelves.

Rails on back allow for air circulation

## Patent Pending Shelf and Wick System

Simply add 3-4 wicked plants to each shelf and fill each shelf with water. Watering cycle is normally 1-2 weeks.

Available in 42 finishes