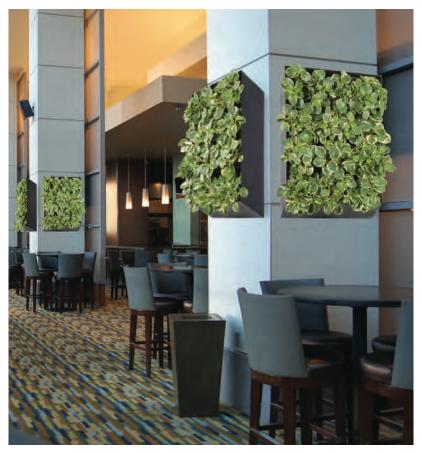

## $PLANT PORTRAITS^{**}$

Four PP-3232's arranged horizontally

PP-2432's on columns

Two PP-3232's arranged horizontally

**One** *PP***-**2432