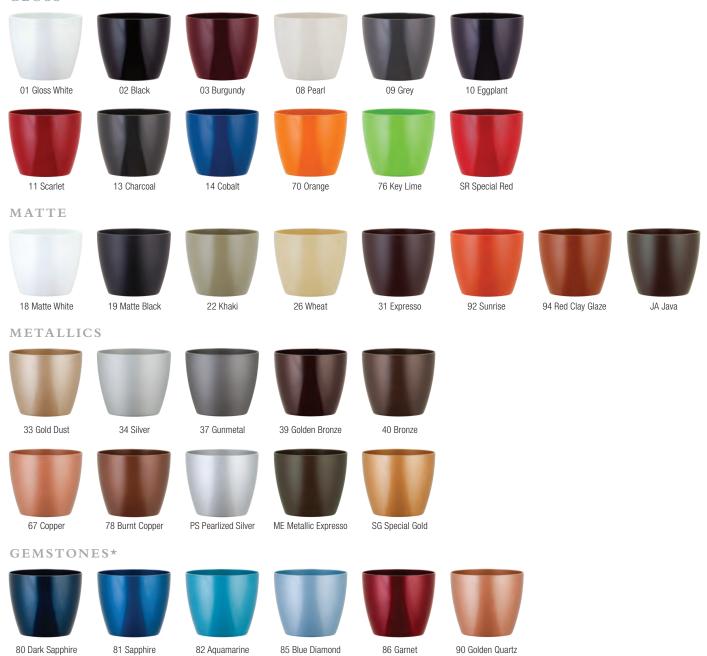

## Phoenix offered in 36 Low VOC Earth Forms Finishes

GLOSS

<sup>\*</sup>Gemstone Finishes are coated with Double Tough. Call Customer Service to learn more

Printed depictions of colors always vary somewhat from the actual color. Please use our finish chips when precise verification of any color is needed.