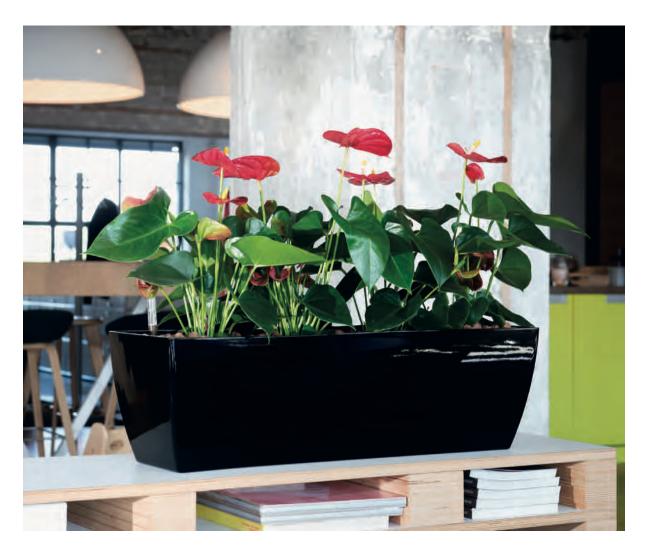

## New! PHOENIX RECTANGLE

Made from post-consumer recycled materials.

Offered in 36 Low VOC Earth Forms Finishes.

Perfect Size for File Tops, Table Tops and Reception areas.

|              | Outside Dimensions (Inches) |        |          | Inside Dimensions (Inches) |        |          |          |                    |  |
|--------------|-----------------------------|--------|----------|----------------------------|--------|----------|----------|--------------------|--|
| Model Number | Length/Width                | Height | Base     | Length/Width               | Height | Base     | Grow Pot | ASI Sub-Irrigation |  |
| PHRT-240807  | 23.6/8.0                    | 7      | 21.3/5.5 | 23.1/7.5                   | 6.8    | 20.9/5.1 | 3 X 6"   | 3 X SUB-6          |  |